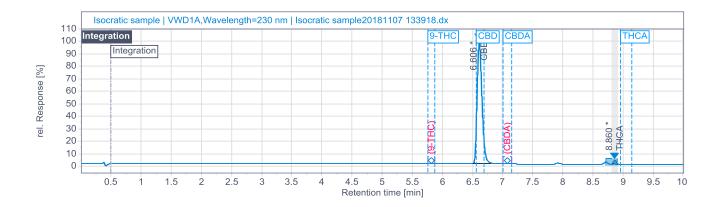

## Cannabinoid Profile

| % 9-THC    | % CBD       | % CBDA     | % THCA     |
|------------|-------------|------------|------------|
| RT: 5.81   | RT: 6.59    | RT: 7.08   | RT: 8.92   |
| ND         | 1.104       | ND         | ND         |
| 0.00 mg/ml | 11.04 mg/ml | 0.00 mg/ml | 0.00 mg/ml |